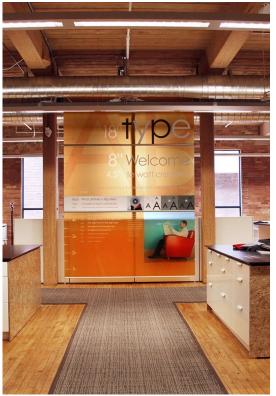

# Third Floor

Square Feet Rental Rate Availability Term Building Class Submarket Built 18,000 SF Please contact Immediate Five Years Brick & Beam Downtown West 1904

## Features

- Located in highly desirable downtown west node on King St. West
- Sandblasted ceilings and beams
- Security cameras and card access

YAD INVESTMENTS LIMITED