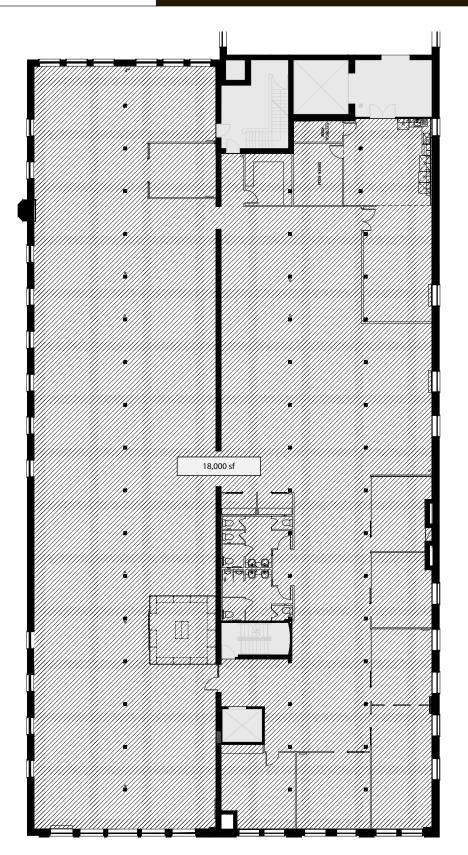

# Third Floor

Square Feet Rental Rate Availability Term Building Class Submarket Built 18,000 SF Please contact Immediate Five Years Brick & Beam Downtown West 1904

## THIRD FLOOR

YAD INVESTMENTS LIMITED

### THIRD FLOOR

YAD INVESTMENTS LIMITED

197 Spadina Avenue, Suite 500 Toronto Ontario M5T 2C8

tel: 416-977-7781 fax: 416-977-3451

## THIRD FLOOR

YAD INVESTMENTS LIMITED

tel: 416-977-7781 fax: 416-977-3451