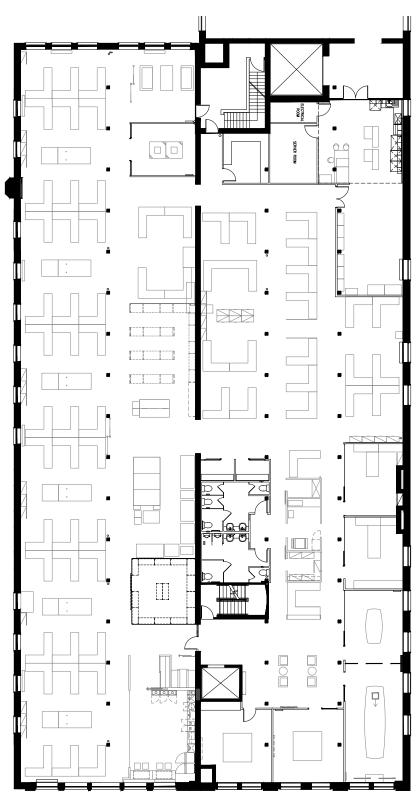

#### 590 King Street West Toronto, Ontario

THIRD FLOOR

Furniture Layout

YAD INVESTMENTS LIMITED

197 Spadina Avenue, Suite 500 Toronto Ontario M5T 2C8