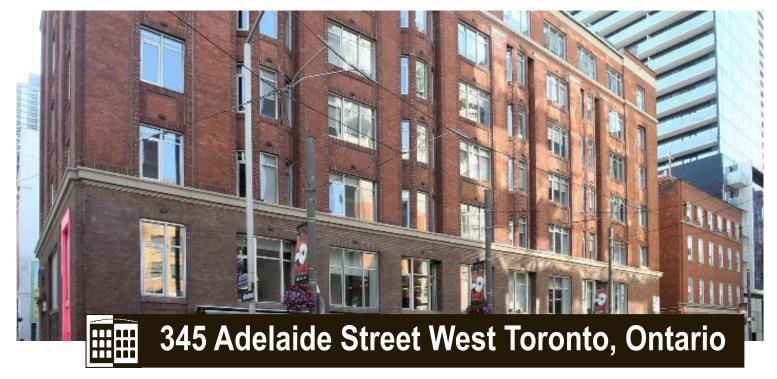

Brick & Beam

Downtown West

1906

## **Features**

- Turnkey, fully wired, tech / creative space
- Located in highly desirable downtown west node on Adelaide St. West
- Entire 3rd floor brick and beam space
- Can be combined with 2nd floor
- Fully furnished with open bench style seating
- Operable windows
- Tenants get their own