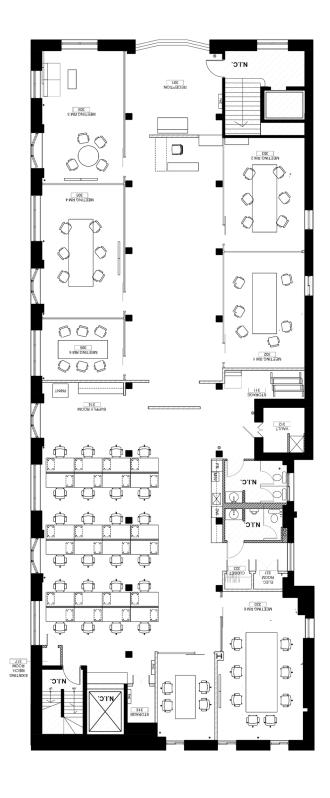

## Third Floor

Square Feet Rental Rate Availability Term

Building Class Submarket

**Built** 

6,000 SF

Please contact

**Immediate** 

Five Years

## **Features**

- Turnkey, fully wired, tech / creative space
- Located in highly desirable downtown west node on Adelaide St. West
- Entire 3rd floor brick and beam space
- Can be combined with 2nd floor
- Fully furnished with open bench style seating
- Operable windows
- Tenants get their own

A/C equipment exclusive to their use, 2 tons per 1000 square feet

- Sandblasted ceilings and beams
- Sanded and urethaned floors
- Security cameras and card acces